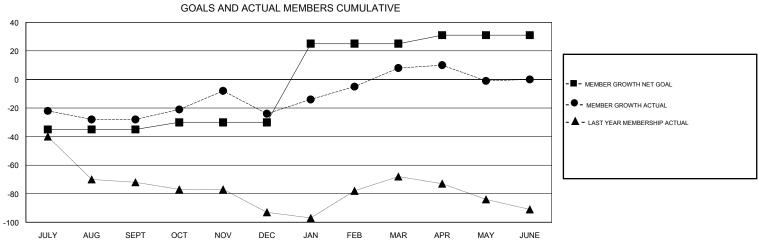

## **CHRIS LEWIS LOCATION ONTARIO GMT CA** Clubs Members RESULTS FOR 2017-2018 RESULTS FOR 2017-2018 NEW CLUB GOAL NEW CLUBS DROPPED CLUBS MEMBER GROWTH NET MEMBER GROWTH DROPPED QUARTER QUARTER GOAL ACTUAL MEMBERS ACTUAL (including transfers) 0 0 0 -35 24 45 JULY/AUG/SEPT JULY/AUG/SEPT 0 5 47 39 OCT/NOV/DEC OCT/NOV/DEC 0 1 0 55 46 13 JAN/FEB/MAR JAN/FEB/MAR 0 0 0 6 21 29 APR/MAY/JUNE APR/MAY/JUNE